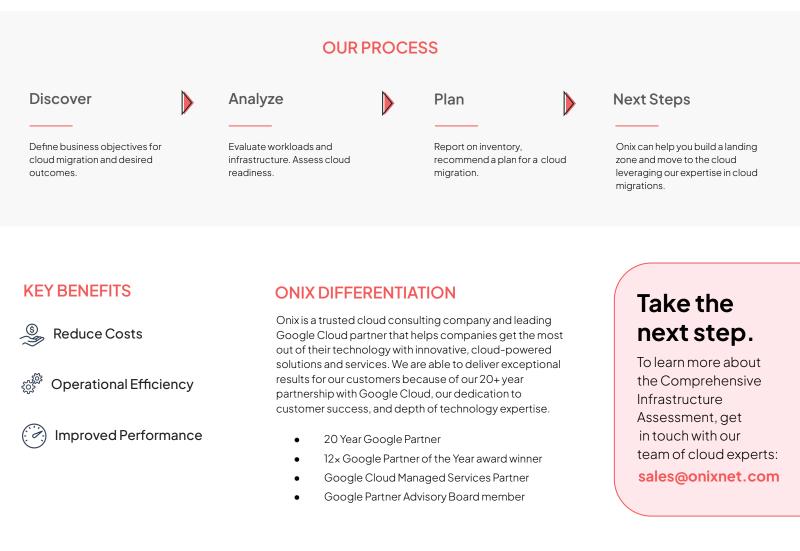

## **OVERVIEW**

Rapid Infrastructure Assessment (RIA) provides an in-depth analysis of up to three infrastructure (Cloud or On-Premise) environments and identifies areas for optimization. By working with Onix, clients can benefit from our team's expertise in Cloud technologies, as well as our deep understanding of best practices for infrastructure design and management. This offering is particularly valuable for organizations looking to move to the cloud by optimizing their existing infrastructure.