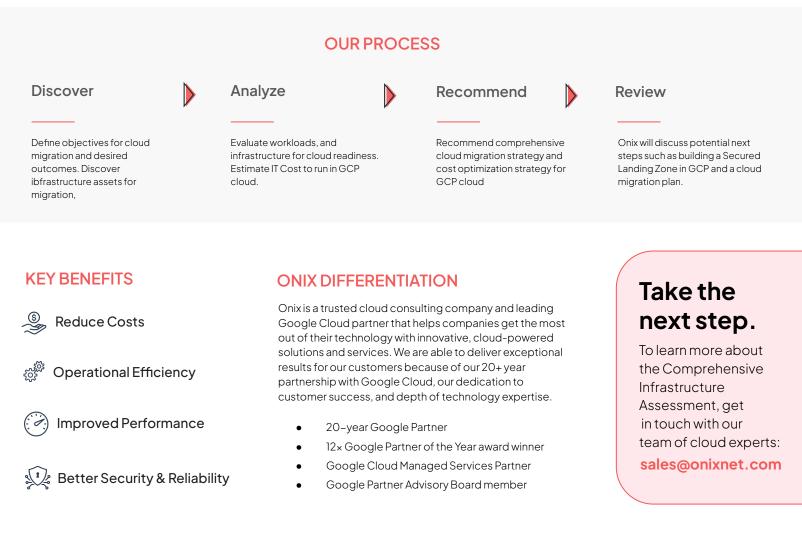

## Comprehensive Infrastructure Assessment (CIA)

Evaluate your infrastructure environment and estimate IT Cost to run it in Google Cloud.

## **OVERVIEW**

Comprehensive Infrastructure Assessment (CIA) provides discovery and analysis of up to 3 existing infrastructure environments (cloud or on-premises), including IT Cost Assessment to run your infrastructure in Google Cloud. With CIA from Onix, clients can benefit from our team's expertise in Cloud technologies, cost optimization, and best practices for infrastructure design and management. This offering is particularly valuable for organizations looking to build a business case to move to the cloud.